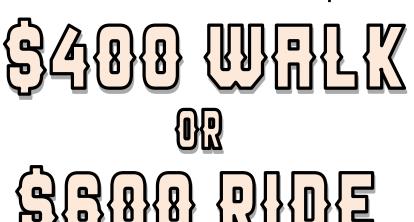

## November 1, 2024-February 28, 2025

- . UNLIMITED GOLF
- No time restrictions\*
- Makes a GREAT Holiday Gift
- GET IT NOW (Limited to 50 passes)

Walking Pass—Optional Cart: \$10 for 9 holes/ \$17 for 18 holes